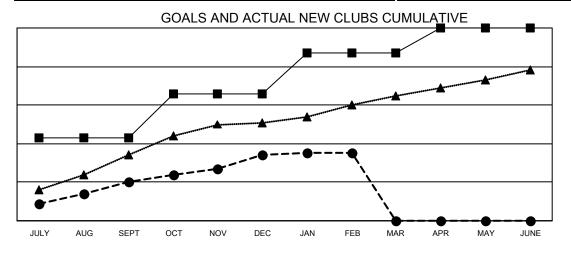

## Multiple District 317

Results as of: 2/28/2023

**LOCATION: INDIA** 

| Clubs                        |               |           |               |  |  |  |  |  |
|------------------------------|---------------|-----------|---------------|--|--|--|--|--|
| RESULTS FOR 2022-2023        |               |           |               |  |  |  |  |  |
| QUARTER                      | NEW CLUB GOAL | NEW CLUBS | DROPPED CLUBS |  |  |  |  |  |
| JULY/AUG/SEPT<br>OCT/NOV/DEC | 43<br>23      | 20<br>14  | 3<br>22       |  |  |  |  |  |
| JAN/FEB/MAR<br>APR/MAY/JUNE  | 21<br>13      | 1<br>0    | 3<br>0        |  |  |  |  |  |

- CURRENT YEAR GOALS FOR NEW CLUBS

- ● - CURRENT YEAR ACTUAL NEW CLUBS

- ▲ - LAST YEAR ACTUAL NEW CLUBS