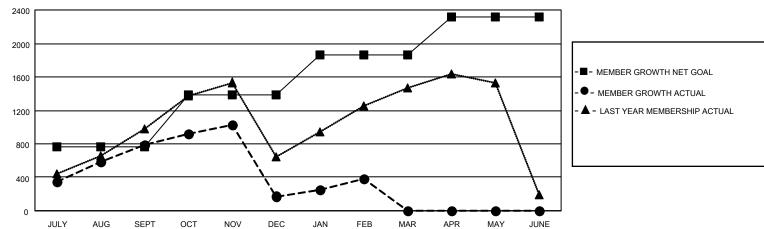

| Members               |                           |                         |                                              |  |  |  |  |  |
|-----------------------|---------------------------|-------------------------|----------------------------------------------|--|--|--|--|--|
| RESULTS FOR 2022-2023 |                           |                         |                                              |  |  |  |  |  |
| QUARTER               | MEMBER GROWTH NET<br>GOAL | MEMBER GROWTH<br>ACTUAL | DROPPED MEMBERS ACTUAL (including transfers) |  |  |  |  |  |
| JULY/AUG/SE           | EPT 765                   | 1,240                   | 405                                          |  |  |  |  |  |
| OCT/NOV/DE            | C 616                     | 812                     | 1,366                                        |  |  |  |  |  |
| JAN/FEB/MAF           | R 477                     | 439                     | 216                                          |  |  |  |  |  |
| APR/MAY/JUI           | NE 463                    | 0                       | 0                                            |  |  |  |  |  |